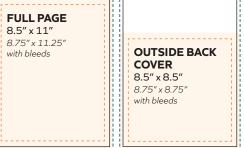

#### **FULL PAGE**

- Page Cut Size: 8.5" x 11"
- --- Bleed: 0.125"
- **Text Safe Area:** 0.25" from all edges All text must be within this area to avoid being trimmed off.

Final size with bleeds: 8.75"x 11.25"

#### **OUTSIDE BACK COVER**

- Page Cut Size: 8.5" x 8.5"
- --- Bleed: 0.125"
- --- Text Safe Area: 0.25" from all edges Final size with bleeds: 8.75"x 8.75"